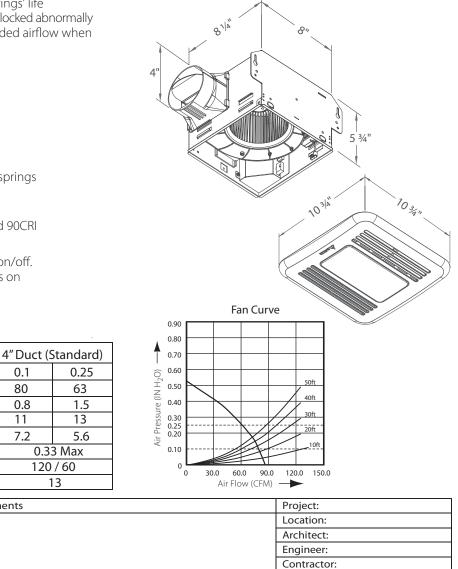

(Fan/LED Light - 80 CFM)

4" Duct (Standard): 80 CFM/0.8 Sones @ 0.1 SP, 11 Watts 63 CFM/1.5 Sones @ 0.25 SP, 13 Watts

# TYPICAL SPECIFICATION

Ventilation fan shall be Delta Breez model GBR80LED; ENERGY STAR gualified with DC brushless motor engineered to run continuously for a minimum 70,000 hours; airflow rating of 80 CFM and loudness rating of 0.8 Sones at 0.1 static pressure as certified by the Home Ventilating Institute (HVI); power consumption of 11 Watts with efficiency rating of 7.2 CFM/Watt at 0.1" static pressure; fan will feature LED indicator running light, motor lock protection and self-compensating motor speed for intended airflow when static pressure is encountered. UL and cUL listed for tub/shower enclosure when used with GFCI-protected branch circuit wiring.

80

0.8

11

7.2

Comments